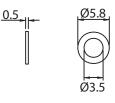

THESE DRAWINGS ARE THE PROPERTY OF QUALTEK ELECTRONICS AND NOT TO BE REPRODUCED FOR OR COMMUNICATED TO A THIRD PARTY WITHOUT THE EXPRESS WRITTEN PERMISSION OF AN OFFICER OF QUALTEK ELECTRONICS.

| REVISION |                        |          |          |  |  |
|----------|------------------------|----------|----------|--|--|
| REV.     | DESCRIPTION            | DATE     | APPROVED |  |  |
| В        | Updated Specifications | 05-21-08 | DP       |  |  |
|          |                        |          |          |  |  |
|          |                        |          |          |  |  |









4-40, Brass Nickel Plated

WASHER Brass Nickel Plated





## NOTES:

MATERIAL: STAINLESS STEEL FINISH: ELECTROLYZE WIRE: Ø1.8 ± 0.1mm

GENERAL TOLERANCE UNLESS NOTED ±0.5

Rohs Compliant

## **CONTROLLED**

| Dim<br>range | Tolerance<br>+/- | Qualtek Electronics Corp.  PPC DIVISION |                |                   |
|--------------|------------------|-----------------------------------------|----------------|-------------------|
| (mm)         | (mm)             | Part Number:                            | 730C-00/00     | RoHS<br>Compliant |
| 0-1          | 0.15             | Description: RETAINER CLIP KIT          |                |                   |
| 1-6          | 0.20             |                                         |                |                   |
| 6-18