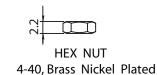

THESE DRAWINGS ARE THE PROPERTY OF QUALTEK ELECTRONICS AND NOT TO BE REPRODUCED FOR OR COMMUNICATED TO A THIRD PARTY WITHOUT THE EXPRESS WRITTEN PERMISSION OF AN OFFICER OF QUALTEK ELECTRONICS.

| REVISION |                        |          |          |  |  |
|----------|------------------------|----------|----------|--|--|
| REV.     | DESCRIPTION            | DATE     | APPROVED |  |  |
| В        | Updated Specifications | 05-21-08 | DP       |  |  |
|          |                        |          |          |  |  |
|          |                        |          |          |  |  |









4-40, Brass Nickel Plated

WASHER Brass Nickel Plated





## NOTES:

MATERIAL: STAINLESS STEEL FINISH: ELECTROLYZE WIRE: Ø1.8 ± 0.1mm

GENERAL TOLERANCE UNLESS NOTED ±0.5

Rohs Compliant

## **CONTROLLED**

| Dim<br>range | Tolerance<br>+/- | Qualtek Electronics Corp.  PPC DIVISION |                |                   |
|--------------|------------------|-----------------------------------------|----------------|-------------------|
| (mm)         | (mm)             | Part Number:                            | 730C-00/00     | RoHS<br>Compliant |
| 0-1          | 0.15             | Description: RETAINER CLIP KIT          |                |                   |
| 1-6          | 0.20             |                                         |                |                   |
| 6-18         | 0.30             |