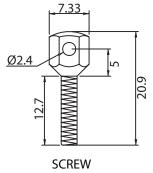

THESE DRAWINGS ARE THE PROPERTY OF QUALTEK ELECTRONICS AND NOT TO BE REPRODUCED FOR OR COMMUNICATED TO A THIRD PARTY WITHOUT THE EXPRESS WRITTEN PERMISSION OF AN OFFICER OF QUALTEK ELECTRONICS.

| REVISION |                        |          |          |  |  |
|----------|------------------------|----------|----------|--|--|
| REV.     | DESCRIPTION            | DATE     | APPROVED |  |  |
| В        | Updated Specifications | 05-21-08 | DP       |  |  |
|          |                        |          |          |  |  |
|          |                        |          |          |  |  |









4-40, Brass Nickel Plated

WASHER Brass Nickel Plated





## NOTES:

MATERIAL: STAINLESS STEEL FINISH: ELECTROLYZE WIRE: Ø1.8 ± 0.1mm

GENERAL TOLERANCE UNLESS NOTED ±0.5

Rohs Compliant

## **CONTROLLED**

| Dim<br>range | Tolerance<br>+/- | Qualtek Electronics Corp.  PPC DIVISION |                |                   |
|--------------|------------------|-----------------------------------------|----------------|-------------------|
| (mm)         | (mm)             | Part Number:                            | 730C-00/00     | RoHS<br>Compliant |
| 0-1          | 0.15             | Description: RETAINER CLIP KIT          |                |                   |
| 1-6          | 0.20             |                                         |                |                   |
| 6-18