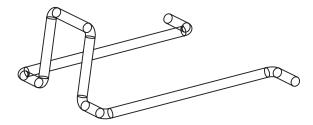

## NOTES:

MATERIAL: STAINLESS STEEL FINISH: ELECTROLYZE WIRE: Ø1.8 ± 0.1mm

GENERAL TOLERANCE UNLESS NOTED ±0.5

Rohs Compliant

## **CONTROLLED**

| Dim<br>range | Tolerance<br>+/- | Qualtek Electronics Corp.  PPC DIVISION |                |                   |
|--------------|------------------|-----------------------------------------|----------------|-------------------|
| (mm)         | (mm)             | Part Number:                            | 730C-00/00     | RoHS<br>Compliant |
| 0-1          | 0.15             | Description: RETAINER CLIP KIT          |                |                   |
| 1-6          | 0.20             |                                         |                |                   |
| 6-18         | 0.30             |                                         |                | DEV D             |
| 18-50        | 0.50             |                                         | UNIT: mm       | REV. B            |
| 50-120       | 0.70             | Drawn / Date                            | Checked / Date | Approved / Date   |
| 120-250      | 0.90             | R.Nuti                                  | 01-09-08       | JJH / 01-09-08    |
| 250-500      | 1.20             | 01-09-08                                | 01-09-06       | 33117 01-09-00    |