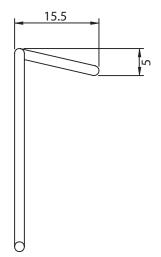

## NOTES:

MATERIAL: STAINLESS STEEL FINISH: ELECTROLYZE WIRE: Ø1.8 ± 0.1mm

GENERAL TOLERANCE UNLESS NOTED ±0.5

Rohs Compliant

## **CONTROLLED**

| Dim<br>range | Tolerance<br>+/- | Qualtek Electronics Corp.  PPC DIVISION |                |                   |
|--------------|------------------|-----------------------------------------|----------------|-------------------|
| (mm)         | (mm)             | Part Number:                            | 730C-00/00     | RoHS<br>Compliant |
| 0-1          | 0.15             | Description: RETAINER CLIP KIT          |                |                   |
| 1-6          | 0.20             |                                         |                |                   |
| 6-18         | 0.30             |                                         |                | DEV D             |
| 18-50        | 0.50             |                                         | UNIT: mm       | REV. B            |
| 50-120       | 0.70             | Drawn / Date                            | Checked / Date | Approved / Date   |
| 120-250      | 0.90             | R.Nuti                                  | 01-09-08       | JJH / 01-09-08    |
| 250-500      | 1.20             | 01-09-08                                | 01-09-06       | 33117 01-09-00    |