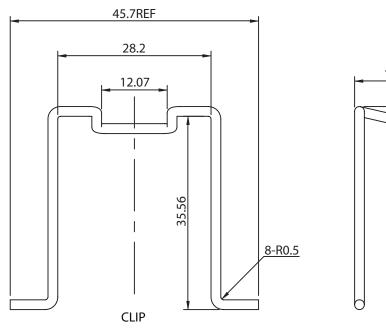

## NOTES:

MATERIAL: STAINLESS STEEL FINISH: ELECTROLYZE WIRE: Ø1.8 ± 0.1mm

GENERAL TOLERANCE UNLESS NOTED ±0.5

Rohs Compliant

## **CONTROLLED**

| Dim<br>range | Tolerance<br>+/- | Qualtek Electronics Corp.  PPC DIVISION |                |                   |
|--------------|------------------|-----------------------------------------|----------------|-------------------|
| (mm)         | (mm)             | Part Number:                            | 730C-00/00     | RoHS<br>Compliant |
| 0-1          | 0.15             | Description: RETAINER CLIP KIT          |                |                   |
| 1-6          | 0.20             |                                         |                |                   |
| 6-18         | 0.30             |                                         |                | DEV D             |
| 18-50        | 0.50             |                                         | UNIT: mm       | REV. B            |
| 50-120       | 0.70             | Drawn / Date                            | Checked / Date | Approved / Date   |
| 120-250      | 0.90             | R.Nuti                                  | 01-09-08       | JJH / 01-09-08    |
| 250-500      | 1.20             | 01-09-08                                | 01-09-06       | 33117 01-09-00    |