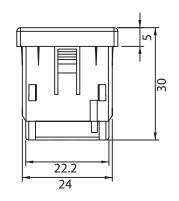

## **CONTROLLED**

| 1 | 1 |
|---|---|
| 1 | 1 |
| 1 | 1 |
| 1 | 1 |
|   |   |

| Dim<br>range | Tolerance<br>+/- | Qualtek Electronics Corp.  PPC DIVISION |                         |                   |  |
|--------------|------------------|-----------------------------------------|-------------------------|-------------------|--|
| (mm)         | (mm)             | Part Number: 7                          | 39W-X2/40               | RoHS<br>Compliant |  |
| 0-1          | 0.15             | Description:  AC RECEPTACLE             |                         |                   |  |
| 1-6          | 0.20             |                                         |                         |                   |  |
| 6-18         | 0.30             |                                         |                         |                   |  |
| 18-50        | 0.50             |                                         | UNIT: mm                |                   |  |
| 50-120       | 0.70             | Drawn / Date                            | Checked / Date          | Approved / Date   |  |
| 120-250      | 0.90             | R.Nuti                                  | 10-02-07 JJH / 10-02-07 |                   |  |
| 250-500      | 1.20             | 10-02-07                                |                         | 33117 10-02-07    |  |