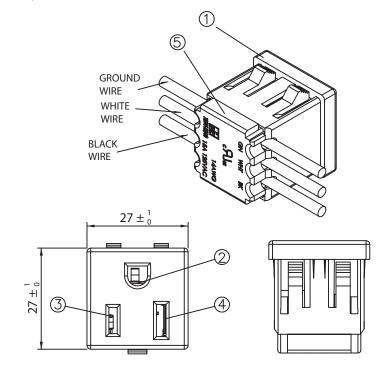

## NOTES:

USE 14AWG SOLID COPPER WIRE ONLY

RATING: 15A 125V AC APPROVALS: UL,cUL

PANEL THICKNESS: 0.8~1.8mm

**RoHS COMPLIANT**