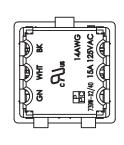

## NOTES:

USE 14AWG SOLID COPPER WIRE ONLY

RATING: 15A 125V AC APPROVALS: UL,cUL

PANEL THICKNESS: 0.8~1.8mm

**RoHS COMPLIANT**