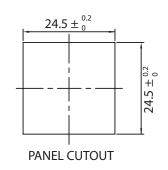

## NOTES:

USE 14AWG SOLID COPPER WIRE ONLY

RATING: 15A 125V AC APPROVALS: UL,cUL

PANEL THICKNESS: 0.8~1.8mm

**RoHS COMPLIANT**