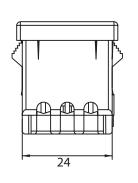

THESE DRAWINGS ARE THE PROPERTY OF QUALTEK ELECTRONICS AND NOT TO BE REPRODUCED FOR OR COMMUNICATED TO A THIRD PARTY WITHOUT THE EXPRESS WRITTEN PERMISSION OF AN OFFICER OF QUALTEK ELECTRONICS.

| REVISION |             |      |          |  |  |  |  |
|----------|-------------|------|----------|--|--|--|--|
| REV.     | DESCRIPTION | DATE | APPROVED |  |  |  |  |
|          |             |      |          |  |  |  |  |
|          |             |      |          |  |  |  |  |
|          |             |      |          |  |  |  |  |













## **CONTROLLED**

| 1 | 1 |
|---|---|
| 1 | 1 |
| 1 | 1 |
| 1 | 1 |
|   |   |

| Dim<br>range | Tolerance<br>+/- | Qualtek Electronics Corp.  PPC DIVISION |                         |                   |  |
|--------------|------------------|-----------------------------------------|-------------------------|-------------------|--|
| (mm)         | (mm)             | Part Number: 7                          | 39W-X2/40               | RoHS<br>Compliant |  |
| 0-1          | 0.15             | Description:  AC RECEPTACLE             |                         |                   |  |
| 1-6          | 0.20             |                                         |                         |                   |  |
| 6-18         | 0.30             |                                         |