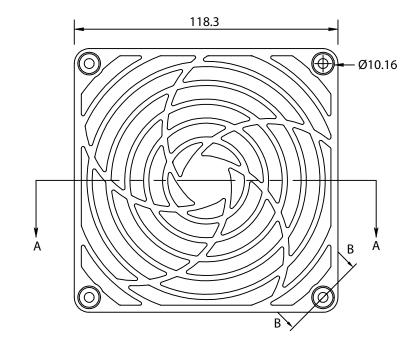

## CONTROLLED

| Dim<br>range | Tolerance<br>+/-<br>(mm) | Qualtek Electronics Corp.<br>FAN-S DIVISION |                |                   |
|--------------|--------------------------|---------------------------------------------|----------------|-------------------|
| (mm)         |                          | Part Number: 094                            | 150-G          | RoHS<br>Compliant |
| 0-5          | 0.1                      | Description:<br>PLASTIC FAN GUARD           |                |                   |
| 5-16         | 0.15                     |                                             |                |                   |
| 16-64        | 0.2                      |                                             | UNIT: mm       | REV: B            |
| 64-250       | 0.4                      |                                             |                |                   |
| 250 1000     | 0.5                      | Drawn / Date                                | Checked / Date | Approved / Date   |
| 250-1000     | 0.5                      | B. ZHANG                                    | 10-10-03       | JJH / 10-10-03    |
| 1000-1500    | 1.0                      | 10-10-03                                    |                |                   |