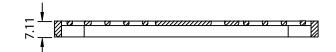

## CONTROLLED

| Dim<br>range | Tolerance<br>+/-<br>(mm) | Qualtek Electronics Corp.<br>FAN-S DIVISION |                |                   |
|--------------|--------------------------|---------------------------------------------|----------------|-------------------|
| (mm)         |                          | Part Number: 094                            | 150-G          | RoHS<br>Compliant |
| 0-5          | 0.1                      | Description:<br>PLASTIC FAN GUARD           |                |                   |
| 5-16         | 0.15                     |                                             |                |                   |
| 16-64        | 0.2                      |                                             | UNIT: mm       | REV: B            |
| 64-250       | 0.4                      |                                             |                |                   |
| 250 1000     | 0.5                      | Drawn / Date                                | Checked / Date | Approved / Date   |
| 250-1000     | 0.5                      | B. ZHANG                                    | 10-10-03       | JJH / 10-10-03    |
| 1000-1500    | 1.0                      | 10-10-03                                    |                |                   |