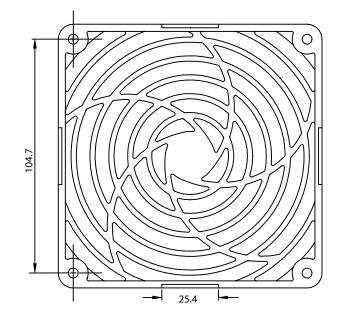

## CONTROLLED

| Dim<br>range | Tolerance<br>+/-<br>(mm) | Qualtek Electronics Corp.<br>FAN-S DIVISION |                |                   |
|--------------|--------------------------|---------------------------------------------|----------------|-------------------|
| (mm)         |                          | Part Number: 094                            | 150-G          | RoHS<br>Compliant |
| 0-5          | 0.1                      | Description:<br>PLASTIC FAN GUARD           |                |                   |
| 5-16         | 0.15                     |                                             |                |                   |
| 16-64        | 0.2                      |                                             | UNIT: mm       | REV: B            |
| 64-250       | 0.4                      |                                             |                |                   |
| 250 1000     | 0.5                      | Drawn / Date                                | Checked / Date | Approved / Date   |
| 250-1000     | 0.5                      | B. ZHANG                                    | 10-10-03       | JJH / 10-10-03    |
| 1000-1500    | 1.0                      | 10-10-03                                    |                |                   |