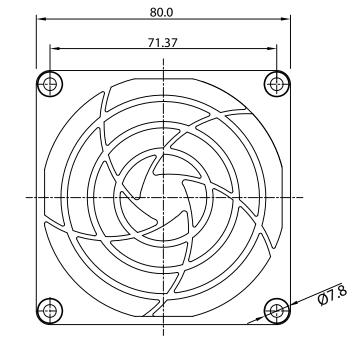

THESE DRAWINGS ARE THE PROPERTY OF QUALTEK ELECTRONICS AND NOT TO BE REPRODUCED FOR OR COMMUNICATED TO A THIRD PARTY WITHOUT THE EXPRESS WRITTEN PERMISSION OF AN OFFICER OF QUALTEK ELECTRONICS.

|                           |             | 05                   |                |                   |
|---------------------------|-------------|----------------------|----------------|-------------------|
| RI                        | EV.         | DESCRIPTION          | VISION         | E APPROVED        |
|                           | B RoHS Com  |                      | 06-0           |                   |
|                           | C Updated S | Specifications       | 04-2           | 7-10 LY           |
| 3.1                       |             |                      |                | NTROLLED          |
| Qualtek Electronics Corp. |             |                      |                |                   |
| Dim                       | Tolerance   | FAN-S DIVISION       |                |                   |
| range<br>(mm)             | +/-<br>(mm) | Part Number: 09325-G |                | RoHS<br>Compliant |
| 0-5                       | 0.1         | Description:         |                |                   |
| 5-16                      | 0.15        | PLASTIC FAN GUARD    |                |                   |
| 16-64                     | 0.2         |                      | UNIT: mm       | REV: C            |
| 64-250                    | 0.4         |                      |                |                   |
| 250-1000                  | 0.5         | Drawn / Date         | Checked / Date | Approved / Date   |