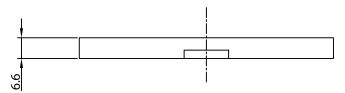

THESE DRAWINGS ARE THE PROPERTY OF QUALTEK ELECTRONICS AND NOT TO BE REPRODUCED FOR OR COMMUNICATED TO A THIRD PARTY WITHOUT THE EXPRESS WRITTEN PERMISSION OF AN OFFICER OF QUALTEK ELECTRONICS.

|                           |             | 05                   |                |                   |
|---------------------------|-------------|----------------------|----------------|-------------------|
| RI                        | EV.         | DESCRIPTION          | VISION         | E APPROVED        |
|                           | B RoHS Com  |                      | 06-0           |                   |
|                           | C Updated S | Specifications       | 04-2           | 7-10 LY           |
| 3.1                       |             |                      |                | NTROLLED          |
| Qualtek Electronics Corp. |             |                      |                |                   |
| Dim                       | Tolerance   | FAN-S DIVISION       |                |                   |
| range<br>(mm)             | +/-<br>(mm) | Part Number: 09325-G |                | RoHS<br>Compliant |
| 0-5                       | 0.1         | Description:         |                |                   |
| 5-16                      | 0.15        | PLASTIC FAN GUARD    |                |                   |
| 16-64                     | 0.2         |                      | UNIT: mm       | REV: C            |
| 64-250                    | 0.4         |                      |                |                   |
| 250-1000                  | 0.5         | Drawn / Date         | Checked / Date | Approved / Date   |