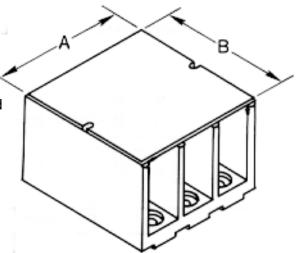

## **Specifications**

Material .06 Clear Protective Plastic Two Thread Cutting Screws Furnished per Cover Covers Are Slotted for Easy Installation Covers are Available for the 140, 142, 143,144 and 145 Series Power Blocks

## Dimensions (IN)

| Catalog # | Α     | В     |
|-----------|-------|-------|
| CC1402    | 2.750 | 2.250 |
| CC1403    | 4.000 | 2.250 |
| CC1421    | 1.063 | 2.750 |
| CC1422    | 1.875 | 2.750 |
| CC1423    | 2.688 | 2.750 |
| CC1431    | 1.781 | 3.813 |
| CC1432    | 3.313 | 3.813 |
| CC1433    | 4.844 | 3.813 |
| CC1441    | 2.125 | 4.563 |
| CC1442    | 4.000 | 4.563 |
| CC1443    | 5.875 | 4.563 |
| CC1451    | 2.969 | 5.313 |
| CC1452    | 5.656 | 5.313 |
| CC1453    | 8.375 | 5.313 |