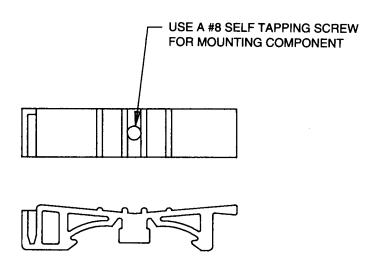

## **Assembly Method**

Press Adapter onto Rail, Fasten Component with #8 Self Tapping Screw (Screw Not Supplied)

Assembly Locks Firmly Onto Din Rail

The Adapter Will Work with 140 Series, M Fuse Holder, Class CC, Class H 250A 30A, Class R 250V 30A Holders. Consult Factory for Others.