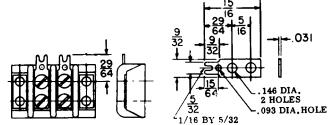

### 37TBLS (MIL-T- 55164/7)

This is an assembly of the 37TB Class Terminal Board and a one-sided terminal lug (TBLS). Available in lengths from 2 terminal (37TBLS-2) through 31 terminals (37 TBLS-31). Lugs are brass per QQ-B-613 and are tinplated.