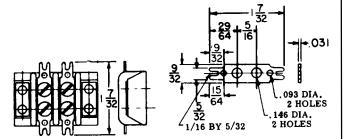

#### 37TBLD (MIL-T- 55164/7)

This is an assembly of the 37TB Class Terminal Board and a two-sided terminal lug (TBLD). Available in lengths from 2 terminal (37TBLD-2) through 31 terminals (37TBLD-31). Lugs are brass per QQ-B-613 and are tin plated.