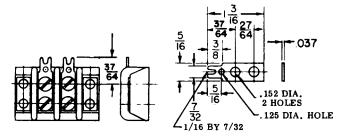

## 38TBLS (MIL-T- 55164/7)

This is an assembly of the 38TB Class Terminal Board and a one-sided terminal lug (TBLS). Available in lengths from 2 terminals (38TBLS-2) through 23 terminals (38TBLS-23). Lugs are brass per QQ-B-613 and are tin plated.