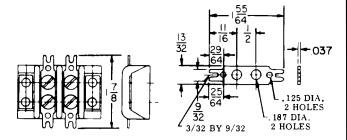

#### 37TBLD (MIL-T- 55164/7)

This is an assembly of the 37TB Class Terminal Board and a two-sided terminal lug (TBLD). Available in lengths from 2 terminal (37TBLD-2) through 31 terminals (37TBLD-31). Lugs are brass per QQ-B-613 and are tin plated.

### 37TBLS (MIL-T- 55164/7)

This is an assembly of the 37TB Class Terminal Board and a one-sided terminal lug (TBLS). Available in lengths from 2 terminal (37TBLS-2) through 31 terminals (37 TBLS-31). Lugs are brass per QQ-B-613 and are tinplated.