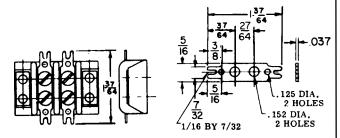

### 38 TBLD (MIL-T- 55164/7)

This is an assembly of the 38TB Class Terminal Board and a two-sided terminal lug (TBLD). Available in lengths from 2 termianl (38TBLD-2) through 23 terminals (38TBLD-23). Lugs are brass per QQ-B-613 and are tin plated.