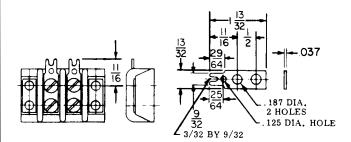

### 38 TBLD (MIL-T- 55164/7)

This is an assembly of the 38TB Class Terminal Board and a two-sided terminal lug (TBLD). Available in lengths from 2 termianl (38TBLD-2) through 23 terminals (38TBLD-23). Lugs are brass per QQ-B-613 and are tin plated.

## 38TBLS (MIL-T- 55164/7)

This is an assembly of the 38TB Class Terminal Board and a one-sided terminal lug (TBLS). Available in lengths from 2 terminals (38TBLS-2) through 23 terminals (38TBLS-23). Lugs are brass per QQ-B-613 and are tin plated.