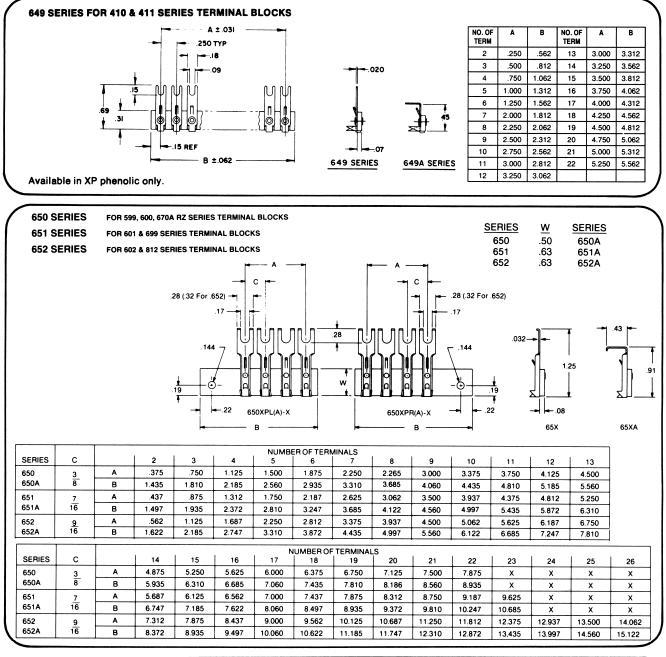

## Kulka<sup>®</sup> Fanning Strips

**Specifications:** 

Terminals, Brass, Tin Plated

XP = Phenolic, Black Material:

GME = Glass Cloth Melamine, per MIL-M-14 Light Brown

|                                                                                          | _                     |           |       |             |                                                                                            |
|------------------------------------------------------------------------------------------|-----------------------|-----------|-------|-------------|--------------------------------------------------------------------------------------------|
|                                                                                          | ORDERING CODE EXAMPLE |           |       |             | FOR MARKER STRIPS USE A                                                                    |
| For convenience and accuracy<br>in ordering, please specify<br>catalog numbers as shown. | SERIES                | MAT. CODE | ANGLE | NO. OF TERM | "MS" PREFIX ON THE SERIES<br>• FOR INSULATOR STRIPS USE<br>AN "IS" PREFIX ON THE<br>SERIES |
|                                                                                          | 649                   | XP        | Α     | 5           |                                                                                            |
|                                                                                          |                       |           |       |             |                                                                                            |