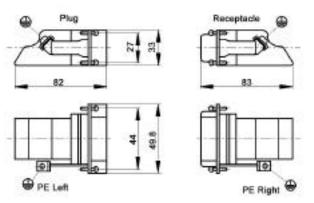

## HBE 6 PANEL MOUNT BASES WITH SINGLE LEVER

All dimensions are in mm.

| Description                    | Standard Grey Coating | Black Coating (NEMA 4X) |
|--------------------------------|-----------------------|-------------------------|
| Panel Mount without Dust Cover | 10.0030               | 70.0025                 |
| Panel Mount with Dust Cover    | 10.0040               | 70.0045                 |