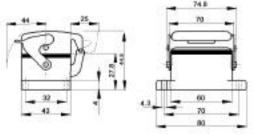

## HBE 6 PANEL MOUNT BASES WITH SINGLE LEVER

All dimensions are in mm.

| Description                    | Standard Grey Coating | Black Coating (NEMA 4X) |
|--------------------------------|-----------------------|-------------------------|
| Panel Mount without Dust Cover | 10.0030               | 70.0025                 |
| Panel Mount with Dust Cover    | 10.0040               | 70.0045                 |