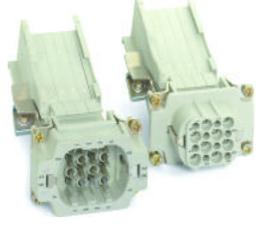

## View from cable side

One terminal block insert mates with one screw terminated insert.

|              | Plug    | Receptacle |
|--------------|---------|------------|
| Right Ground | 71.3000 | 71.3011    |
| Left Ground  | 71.3010 | 71.3001    |

These terminal block inserts only fit in HBE 6 panel mount bases.

| Plug |   |   | R | Receptacle |   |   |  |   |   |   |   |
|------|---|---|---|------------|---|---|--|---|---|---|---|
| φ    | ÷ | 6 | ₽ | 0ŝ         | ¢ | ( |  | 6 | 9 | 1 | ф |
| 1    | A | 8 | 0 | 0          | 1 | 1 |  | ê | B | ê | 1 |
|      |   | ٠ |   |            | 2 | 2 |  |   |   | ٠ |   |
| з    | ٠ |   |   | ٠          | 3 | 3 |  |   |   |   | з |
| 4    | ٠ | ٠ |   | ٠          | 4 | 4 |  |   |   | ٠ | 4 |