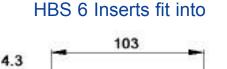

## PANEL CUT-OUTS FOR PANEL MOUNT BASES

HBS 12 Inserts fit into

contactelectronics.com 800-221-1451

HBE 6 - 48 EP: Environmentally Protected: aluminum alloy, powder coated (black), locking levers and bolts made of stainless steel.