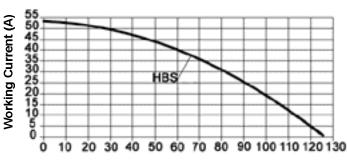

## **TECHNICAL DATA: DERATING CURVES**

HBS: 6.0 mm2 (10 AWG)

Ambient Temperature (°C)