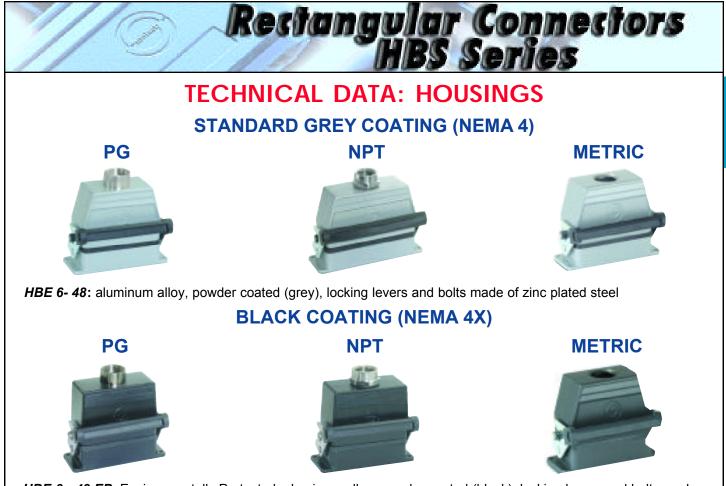

## **TECHNICAL DATA: HOUSINGS**

Specifications: Temperature Range: Protection class: Material:

DIN 43652 -40°C to +125°C NEMA 4, 4X, IP65 Aluminum alloy, powder coated