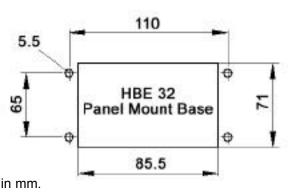

## PANEL CUT-OUTS FOR PANEL MOUNT BASES

HBS 12 Inserts fit into

contactelectronics.com 800-221-1451

HBE 6 - 48 EP: Environmentally Protected: aluminum alloy, powder coated (black), locking levers and bolts made of stainless steel.