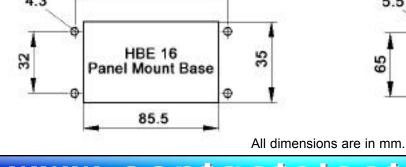

## PANEL CUT-OUTS FOR PANEL MOUNT BASES

HBS 12 Inserts fit into

contactelectronics.com 800-221-1451

HBE 6 - 48 EP: Environmentally Protected: aluminum alloy, powder coated (black), locking levers and bolts made of stainless steel.