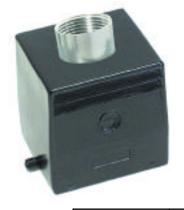

1395      | 10.1395NP        | 19.1395          |          |

www.contactelectronics.com 800-221-1451

#### Rectangular Connectors HBS Series HBE 32 HIGH PROFILE HOODS WITH DOUBLE LEVERS PG or **TOP ENTRY** SIDE ENTRY PG of 87.8 83.5 136.5 93.0 Strain Standard Grey Coating Size of Entry Position Relief of Entry PG NPT Metric hoods Metric All dimensions PG NPT M PG **NPT** Metric Part # Part # Part # do not come are in mm. **Top Entry** 79.2050 29 1" 32 70.2050 70.2050NP with a neck. Side Entry 29 1" 32 10.1366 10.1366NP 19.1366

# HBE 32 PANEL MOUNT BASES WITH DOUBLE LEVER BOLTS



| Standard Grey Coating |
|-----------------------|
| 10.1323               |
|                       |

All dimensions are in mm.





# HBE 32 HOOD WITH SINGLE LEVER BOLTS

**TOP ENTRY** 

### **SIDE ENTRY**







Rectangular Connectors HBS Series



|                             | Position of | Siz      | e of       | Entry  | Black Coating |                            |                  | Strain<br>Relief |                           |  |
|-----------------------------|-------------|----------|------------|--------|---------------|----------------------------|------------------|------------------|---------------------------|--|
| Metric hoods<br>do not come | Cable Entry |          |            | Metric | PG<br>Part #  | NPT<br>Part #              | Metric<br>Part # | PG NPT M         | All dimensions are in mm. |  |
| with a neck.                | Top Entry   | 29       | 1"         | 32     | 10.1340SB     | 10.1340SBNP                | 19.1340SB        | $\bigcirc$       |