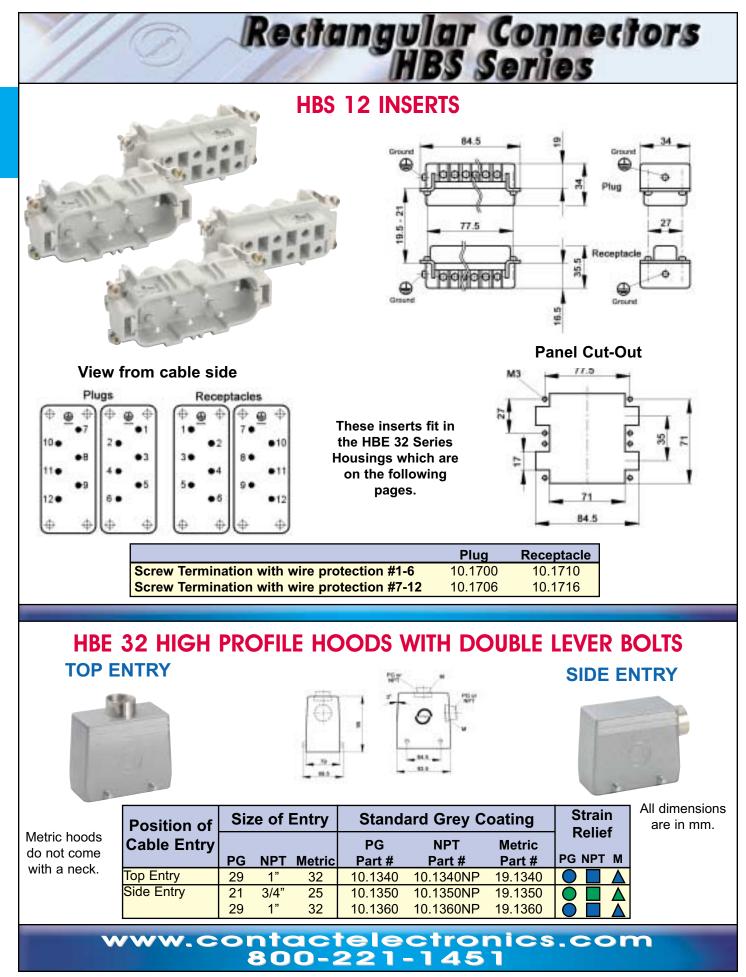

#### Rectangular Connectors HBS Series HBE 32 HIGH PROFILE HOODS WITH DOUBLE LEVERS PG or **TOP ENTRY** SIDE ENTRY PG of 87.8 83.5 136.5 93.0 Strain Standard Grey Coating Size of Entry Position Relief of Entry PG NPT Metric hoods Metric All dimensions PG NPT M PG **NPT** Metric Part # Part # Part # do not come are in mm. **Top Entry** 79.2050 29 1" 32 70.2050 70.2050NP with a neck. Side Entry 29 1" 32 10.1366 10.1366NP 19.1366