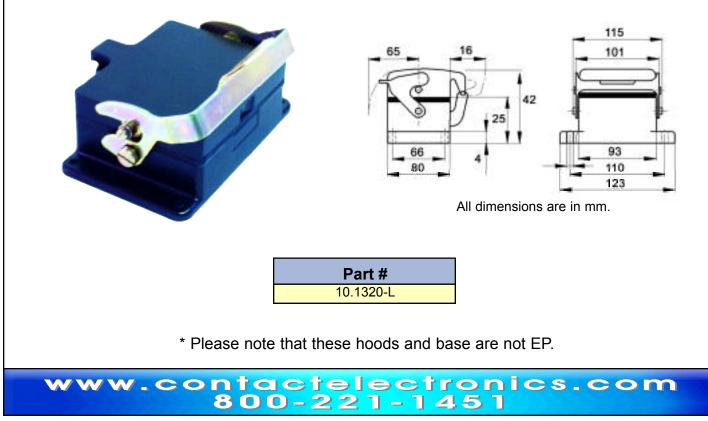

# HBE 32 PANEL MOUNT BASES WITH DOUBLE LEVER BOLTS

| Standard Grey Coating |
|-----------------------|
| 10.1323               |
|                       |

All dimensions are in mm.