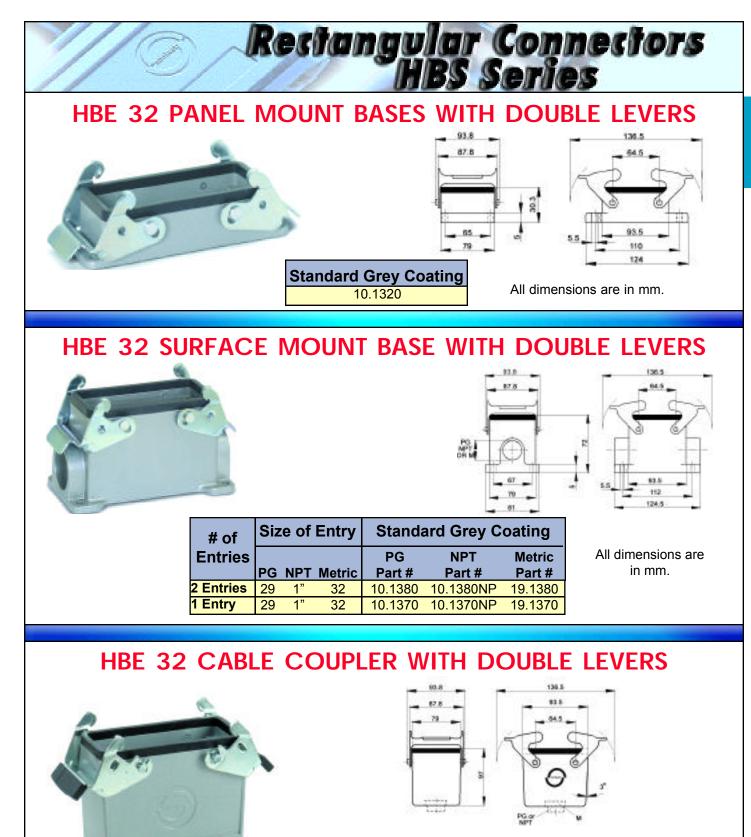

# HBE 32 PANEL MOUNT BASES WITH DOUBLE LEVER BOLTS

| Standard Grey Coating |
|-----------------------|
| 10.1323               |
|                       |

All dimensions are in mm.