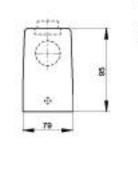

95      | 10.1395NP        | 19.1395          |          |

www.contactelectronics.com 800-221-1451

#### Rectangular Connectors HBS Series HBE 32 HIGH PROFILE HOODS WITH DOUBLE LEVERS PG or **TOP ENTRY** SIDE ENTRY PG of 87.8 83.5 136.5 93.0 Strain Standard Grey Coating Size of Entry Position Relief of Entry PG NPT Metric hoods Metric All dimensions PG NPT M PG **NPT** Metric Part # Part # Part # do not come are in mm. **Top Entry** 79.2050 29 1" 32 70.2050 70.2050NP with a neck. Side Entry 29 1" 32 10.1366 10.1366NP 19.1366

# HBE 32 PANEL MOUNT BASES WITH DOUBLE LEVER BOLTS



| Standard Grey Coating |
|-----------------------|
| 10.1323               |
|                       |

All dimensions are in mm.





# HBE 32 HOOD WITH SINGLE LEVER BOLTS

**TOP ENTRY** 

### **SIDE ENTRY**







Rectangular Connectors HBS Series



|                             | Position of | Siz      | e of       | Entry  | Black Coating |                            |                  | Strain<br>Relief |                           |  |
|-----------------------------|-------------|----------|------------|--------|---------------|----------------------------|------------------|------------------|---------------------------|--|
| Metric hoods<br>do not come | Cable Entry |          |            | Metric | PG<br>Part #  | NPT<br>Part #              | Metric<br>Part # | PG NPT M         | All dimensions are in mm. |  |
| with a neck.                | Top Entry   | 29       | 1"         | 32     | 10.1340SB     | 10.1340SBNP                | 19.1340SB        | $\bigcirc$       |