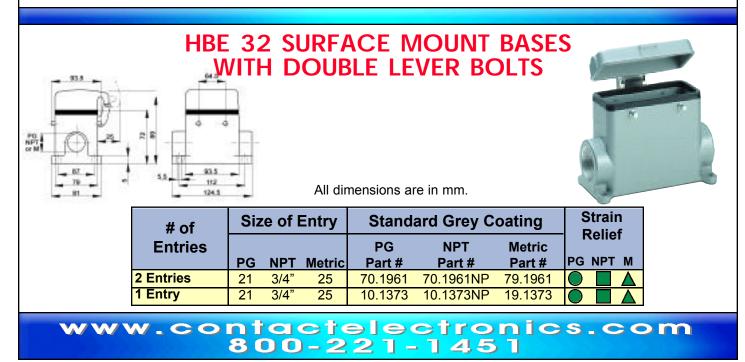

# HBE 32 PANEL MOUNT BASES WITH DOUBLE LEVER BOLTS

| Standard Grey Coating |
|-----------------------|
| 10.1323               |
|                       |

All dimensions are in mm.