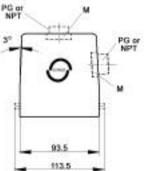

# HBE 32 PANEL MOUNT BASES WITH DOUBLE LEVER BOLTS

| Standard Grey Coating |
|-----------------------|
| 10.1323               |
|                       |

All dimensions are in mm.