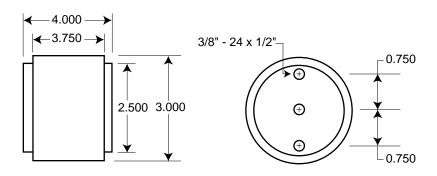

## **Dimensions (inches)**

Fig. 1: 35-60 and 110-600 Amp Range

Fig. 3: 800 Amp Range

| Order #     | Fig. | Α           | В     | С     | D     | Е     | F     | G     | Н     | 1     |
|-------------|------|-------------|-------|-------|-------|-------|-------|-------|-------|-------|
| KBC 35-60   | 1    | 4.375       | 3.750 | 3.500 | 2.750 | 0.343 | 0.625 | 0.813 | 0.094 | 0.468 |
| KBC 70-100  | 2    | See Drawing |       |       |       |       |       |       |       |       |
| KBC 110-200 | 1    | 4.406       | 3.719 | 3.594 | 2.906 | 0.312 | 0.875 | 1.219 | 0.187 | 0.375 |
| KBC 225-400 | 1    | 5.125       | 4.188 | 3.563 | 2.906 | 0.406 | 1.000 | 1.500 | 0.250 | 0.719 |
| KBC 450-600 | 1    | 5.125       | 4.389 | 3.687 | 2.875 | 0.406 | 1.500 | 2.000 | 0.250 | 0.757 |
| KBC 800     | 3    | See Drawing |       |       |       |       |       |       |       |       |