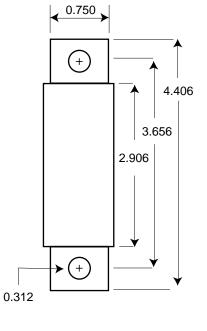

## **Dimensions (inches)**

Fig. 1: 35-60 and 110-600 Amp Range

Fig. 3: 800 Amp Range

| Order #     | Fig. | Α           | В     | С     | D     | Е     | F     | G     | Н     | 1     |
|-------------|------|-------------|-------|-------|-------|-------|-------|-------|-------|-------|
| KBC 35-60   | 1    | 4.375       | 3.750 | 3.500 | 2.750 | 0.343 | 0.625 | 0.813 | 0.094 | 0.468 |
| KBC 70-100  | 2    | See Drawing |       |       |       |       |       |       |       |       |
| KBC 110-200 | 1    | 4.406       | 3.719 | 3.594 | 2.906 | 0.312 | 0.875 | 1.219 | 0.187 | 0.375 |
| KBC 225-400 | 1    | 5.125       | 4.188 | 3.563 | 2.906 | 0.406 | 1.000 | 1.500 | 0.250 | 0.719 |
| KBC 450-600 | 1    | 5.125       | 4.389 | 3.687 | 2.875 | 0.406 | 1.500 | 2.000 | 0.250 | 0.757 |
| KBC 800     | 3    | See Drawing |       |       |       |       |       |       |       |       |