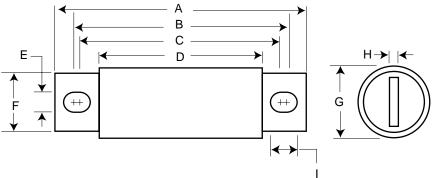

## **Dimensions (inches)**

Fig. 1: 35-60 and 110-600 Amp Range

Fig. 3: 800 Amp Range

| Order #     | Fig. | Α           | В     | С     | D     | Е     | F     | G     | Н     | 1     |
|-------------|------|-------------|-------|-------|-------|-------|-------|-------|-------|-------|
| KBC 35-60   | 1    | 4.375       | 3.750 | 3.500 | 2.750 | 0.343 | 0.625 | 0.813 | 0.094 | 0.468 |
| KBC 70-100  | 2    | See Drawing |       |       |       |       |       |       |       |       |
| KBC 110-200 | 1    | 4.406       | 3.719 | 3.594 | 2.906 | 0.312 | 0.875 | 1.219 | 0.187 | 0.375 |
| KBC 225-400 | 1    | 5.125       | 4.188 | 3.563 | 2.906 | 0.406 | 1.000 | 1.500 | 0.250 | 0.719 |
| KBC 450-600 | 1    | 5.125       | 4.389 | 3.687 | 2.875 | 0.406 | 1.500 | 2.000 | 0.250 | 0.757 |
| KBC 800     | 3    | See Drawing |       |       |       |       |       |       |       |       |