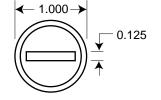

## **Dimensions (inches)**

Fig. 1: 35-60 and 110-600 Amp Range

Fig. 3: 800 Amp Range

| Order #     | Fig. | Α           | В     | С     | D     | Е     | F     | G     | Н     | 1     |
|-------------|------|-------------|-------|-------|-------|-------|-------|-------|-------|-------|
| KBC 35-60   | 1    | 4.375       | 3.750 | 3.500 | 2.750 | 0.343 | 0.625 | 0.813 | 0.094 | 0.468 |
| KBC 70-100  | 2    | See Drawing |       |       |       |       |       |       |       |       |
| KBC 110-200 | 1    | 4.406       | 3.719 | 3.594 | 2.906 | 0.312 | 0.875 | 1.219 | 0.187 | 0.375 |
| KBC 225-400 | 1    | 5.125       | 4.188 | 3.563 | 2.906 | 0.406 | 1.000 | 1.500 | 0.250 | 0.719 |
| KBC 450-600 | 1    | 5.125       | 4.389 | 3.687 | 2.875 | 0.406 | 1.500 | 2.000 | 0.250 | 0.757 |
| KBC 800     | 3    | See Drawing |       |       |       |       |       |       |       |       |