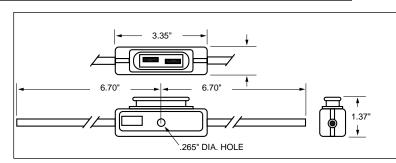

## HHX

In-Line Fuseholder for MAXI<sup>®</sup> Fuses. **Voltage Rating:** 32V, 60A. Firewall mounting hole permits two or more holders to be mounted together. Cover comes with a removable strap.

## MAXI<sup>®</sup> Fuse Blade Type Holder

| Catalog<br>No. | Description        | Fuse Size  | Electrical<br>Connection   |
|----------------|--------------------|------------|----------------------------|
| HHX            | Fuseholder w/cover |            |                            |
| HHX-B          | Body only          | 20–60 amps | #6 lead wire;<br>5" length |
| HHX-C          | Cover only         |            | o longui                   |