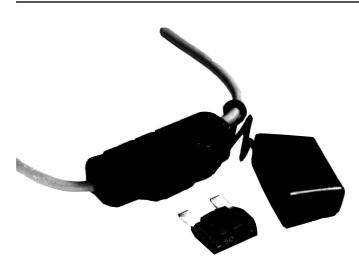

## HHX

In-Line Fuseholder for MAXI<sup>®</sup> Fuses. **Voltage Rating:** 32V, 60A. Firewall mounting hole permits two or more holders to be mounted together. Cover comes with a removable strap.

## MAXI<sup>®</sup> Fuse Blade Type Holder

| Catalog<br>No. | Description        | Fuse Size  | Electrical<br>Connection   |
|----------------|--------------------|------------|----------------------------|
| HHX            | Fuseholder w/cover |            |                            |
| HHX-B          | Body only          | 20–60 amps | #6 lead wire;<br>5" length |
| HHX-C          | Cover only         |            | o longui                   |