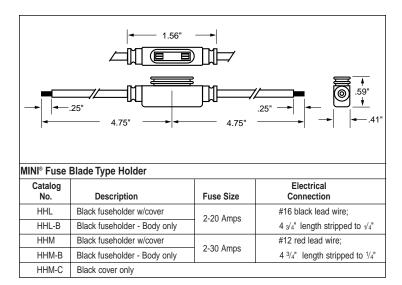

## **HHL and HHM**

In-Line Fuseholders for MINI® Fuses.

Voltage Rating: 32V Current Rating: See Table

Body material withstands high temps. Protective cover has

removable straps.

| Bulk Products<br>(Bulk Quantity - 1000 Pieces) |                              |           |                                                                                                        |
|------------------------------------------------|------------------------------|-----------|--------------------------------------------------------------------------------------------------------|
| Catalog<br>No.                                 | Description                  | Fuse Size | Electrical<br>Connection                                                                               |
| BK/HHL-R                                       | Black fuseholder - Body only | 2-20 Amps | #16 red lead wire;<br>4 <sup>3</sup> / <sub>4</sub> " length stripped to <sup>1</sup> / <sub>4</sub> " |