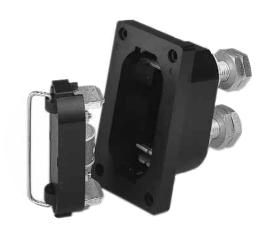

## **Catalog Numbers**

15100-401

For Use With TPL series fuses

- Designed for use with Telpower® Fuses Type TPL.
- · Load disconnect.
- Short circuit capability 100kA at 145V DC.