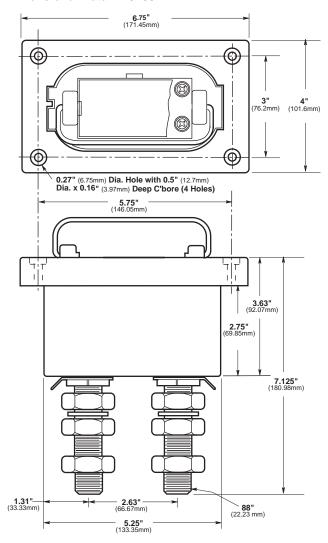

## Dimensional Data - 15100-412

Contact Bussmann for other dimensions.

The only controlled copy of this BIF document is the electronic read-only version located on the Bussmann Network Drive. All other copies of this BIF document are by definition uncontrolled. This bulletin is intended to clearly present comprehensive product data and provide technical information that will help the end user with design applications. Bussmann reserves the right, without notice, to change design or construction of any products and to discontinue or limit distribution of any products. Bussmann also reserves the right to change or update, without notice, any technical information contained in this bulletin. Once a product has been selected, it should be tested by the user in all possible applications.