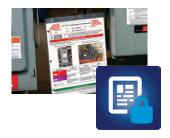

#### **Lockout Writer App**

Quickly create compliant lockout tagout labels. This app includes procedure printing templates, simple translations, easy-to-use image editing for callouts, and import capabilities from Lockout-Pro™ software.