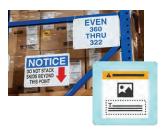

## **Express Signs App**

Create your signs in no time with this free app. Simply pick a template, enter your info and you're ready to print! Don't like the layouts? Adjust them.