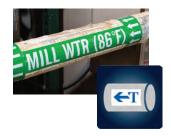

### Pipe Marker & Arrow Tape Apps

Easily comply with the latest pipe marking standard, ANSI/ ASME 13.1 2007 or choose a different standard if you wish. This free app allows you to create customized pipe markers, then save them to use again whenever you want more.